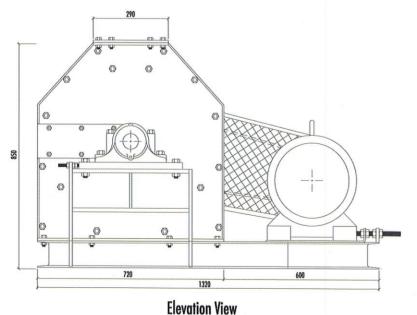

## **UVE Ripple Mill Specifications**

Capacity: 8 MT Nut/hr

Casing : Ripple Mill both end casing fabricated from 9mm thk. M.S. Plate

and round casing fabricated from 25.4mm diameter Polish Shaft

Rotor : Polish Shaft c/w Sch. 40 API Pipe (Wear part)

Wear Plate : 25mm N.B. Sch 40 API Pipe

Base Frame : 100mm x 50mm Channel

Bearing : SKF SNH 513 - 60mm dia.

Pulley :SPB3 x 180mm and 275mm with SPB V-belts

Drive : 15kW x 1450 rpm motor