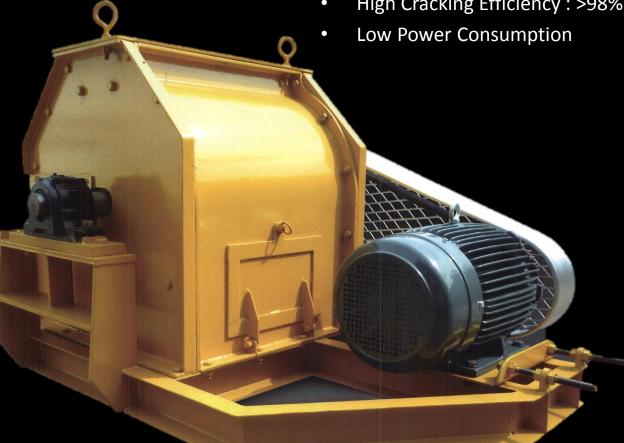

### Advantages and Benefits

- Low Maintenance Cost
- Simple Construction and User **Friendly Operation**
- **Easy Installation**
- High Cracking Efficiency: >98%

## **UVE Ripple Mill Specifications**

Capacity: 8 MT Nut/hr

Casing : Ripple Mill both end casing fabricated from 9mm thk. M.S. Plate

and round casing fabricated from 25.4mm diameter Polish Shaft

Rotor : Polish Shaft c/w Sch. 40 API Pipe (Wear part)

Wear Plate : 25mm N.B. Sch 40 API Pipe

Base Frame : 100mm x 50mm Channel

Bearing : SKF SNH 513 - 60mm dia.

Pulley :SPB3 x 180mm and 275mm with SPB V-belts

Drive : 15kW x 1450 rpm motor