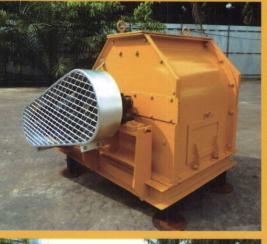

## **UVE Ripple Mill Specifications**

Capacity: 8 MT Nut/hr

Casing : Ripple Mill both end casing fabricated from 9mm thk. M.S. Plate

and round casing fabricated from 25.4mm diameter Polish Shaft

Rotor : Polish Shaft c/w Sch. 40 API Pipe (Wear part)

Wear Plate : 25mm N.B. Sch 40 API Pipe

Base Frame : 100mm x 50mm Channel

Bearing : SKF SNH 513 - 60mm dia.

Pulley :SPB3 x 180mm and 275mm with SPB V-belts

Drive : 15kW x 1450 rpm motor