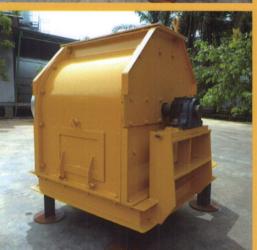

## **UVE Ripple Mill Specifications**

Capacity: 8 MT Nut/hr

Casing : Ripple Mill both end casing fabricated from 9mm thk. M.S. Plate

and round casing fabricated from 25.4mm diameter Polish Shaft

Rotor : Polish Shaft c/w Sch. 40 API Pipe (Wear part)

Wear Plate : 25mm N.B. Sch 40 API Pipe

Base Frame : 100mm x 50mm Channel

Bearing : SKF SNH 513 - 60mm dia.

Pulley :SPB3 x 180mm and 275mm with SPB V-belts

Drive : 15kW x 1450 rpm motor